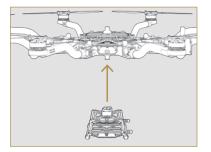

## GROUNDVIEW

#### Items Needed

» MōVI Pro + Landing Gear\* » ALTA\*

\*These items are not included with the  $M\bar{o}VI$  Pro.

1. Connect the ALTA with the MōVI Pro using the TITH connector.

2. Lock the TITH to secure the MōVI Pro in place, and the MōVI is now flight ready!