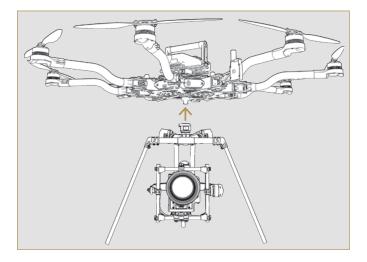

#### **Items Needed**

» MōVI Pro

» ALTA SkyView Landing Gear\*

» ALTA\*

\*These items are not included with the MōVI Pro.

1. Attach SkyView landing gear to the ALTA using the TITH connector underneath the ALTA.

**2.** Remove the Quick Release Top Handle by disconnecting it from the TITH connector on top of the ALTA.

 Attach the MöVI Pro to the top of the ALTA and lock into place using the upper TITH connector.

4. The MōVI Pro is now flight ready.

For instructions on the operating procedure and other information on the ALTA, please visit <u>freeflysystems.com/software-manuals</u> and download the ALTA Aircraft Flight Manual.