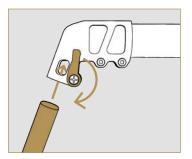

#### Items Needed

» MōVI Pro

- » MōVI Dock\*
- » MōVI Pro Aero Landing Gear\* » 2.5mm Hex driver

\*These items are not included with the MōVI Pro.

1. Attach the long carbon fiber tubes to the landing gear cross beam to assemble the front landing gear. Use the levers to hand tighten the rods into place.