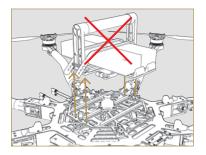

#### **Items Needed**

» MōVI Pro

» ALTA SkyView Landing Gear\*

» ALTA\*

\*These items are not included with the MōVI Pro.

1. Attach SkyView landing gear to the ALTA using the TITH connector underneath the ALTA.

**2.** Remove the Quick Release Top Handle by disconnecting it from the TITH connector on top of the ALTA.

 Attach the MöVI Pro to the top of the ALTA and lock into place using the upper TITH connector.