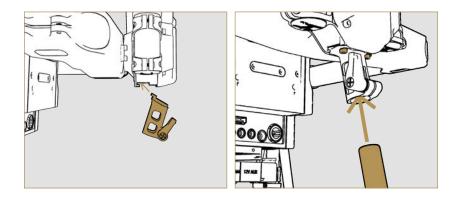

2. Place MōVI Pro on a MōVI Dock and use four M3 screws to attach the front landing gear to the front of the MōVI Pro's Pan arm.

 Slide the rear landing gear into the slot underneath the GCU from either side and secure it with two M3x8 screws.

Attaching the rear landing gear does not require excessive force. Always slide the rear landing gear into its slot using a lateral motion.