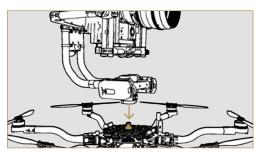

#### Items Needed

» MōVI Pro

- » MōVI Dock\*
- » MōVI Pro Aero Landing Gear\* » 2.5mm Hex driver

\*These items are not included with the MōVI Pro.

1. Attach the long carbon fiber tubes to the landing gear cross beam to assemble the front landing gear. Use the levers to hand tighten the rods into place.

2. Place MōVI Pro on a MōVI Dock and use four M3 screws to attach the front landing gear to the front of the MōVI Pro's Pan arm.

 Slide the rear landing gear into the slot underneath the GCU from either side and secure it with two M3x8 screws.