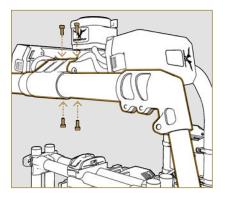

2. Place MōVI Pro on a MōVI Dock and use four M3 screws to attach the front landing gear to the front of the MōVI Pro's Pan arm.

 Slide the rear landing gear into the slot underneath the GCU from either side and secure it with two M3x8 screws.

Attaching the rear landing gear does not require excessive force. Always slide the rear landing gear into its slot using a lateral motion.